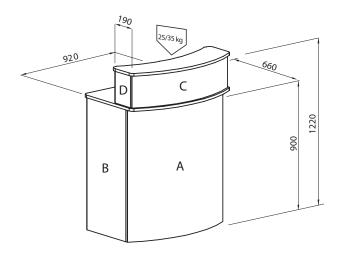

## Graphic dimensions

Front panel A dimension: 893 x 840 mm

Side panel B dimension: 400 x 840 mm

Front top panel C dimension: 893 x 270 mm

Side top panel D dimension: 160 x 270 mm