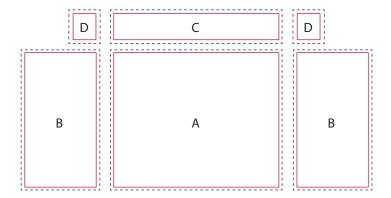

## Graphic preparation

Entire format: - A 890 x 829 mm

- B 390 x 829 mm - C 890 x 259 mm - D 150 x 259 mm

Printing area: - A 913 x 860 mm

- B 420 x 860 mm - C 913 x 290 mm - D 180 x 290 mm

Overlap: 10 mm on each side of entire format

WITHOUT CUTTING MARKS