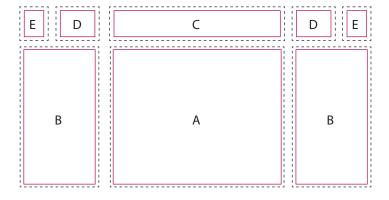

# Graphic dimensions

Front panel A dimension: 830 x 840 mm

Side panel B dimension: 230 x 840 mm

Front top and Logo panels C dimension: 875 x 270 mm

Side top and Logo front panels D dimension: 310 x 270 mm

Side top panel E dimension: 180 x 270 mm

# Graphic preparation

Entire format: - A 820 x 829 mm

- B 220 x 829 mm - C 865 x 259 mm - D 300 x 259 mm - E 170 x 259 mm

Printing area: - A 850 x 860 mm

- B 250 x 860 mm - C 895 x 290 mm - D 330 x 290 mm - E 200 x 290 mm