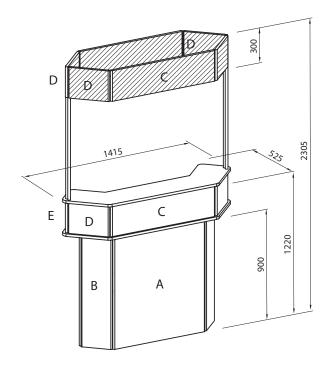

# Graphic dimensions

Front panel A dimension: 830 x 840 mm

Side panel B dimension: 230 x 840 mm

Front top and Logo panels C dimension: 875 x 270 mm

Side top and Logo front panels D dimension: 310 x 270 mm

Side top panel E dimension: 180 x 270 mm