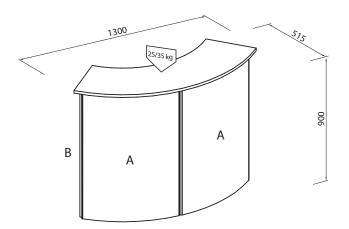

## EC-counter EC-6

Graphic dimensions

Front panel A dimension: 645 x 840 mm

Side panel B dimension: 250 x 840 mm

| В | А | A | В |
|---|---|---|---|
|   |   |   |   |